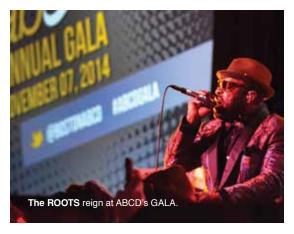

In November, actor/humanitarian Danny Glover joined emcee Bianca De La Garza for an on-stage chat and The Roots flew in from their Tonight Show taping to entertain in pure New York knock 'em out style. Don Law, President, Live Nation New England and the Boston Red Sox were honored for their significant contributions to the Boston-area community and people in need.