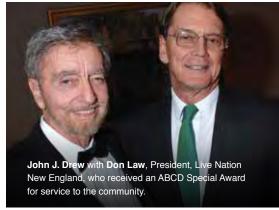

In November, actor/humanitarian Danny Glover joined emcee Bianca De La Garza for an on-stage chat and The Roots flew in from their Tonight Show taping to entertain in pure New York knock 'em out style. Don Law, President, Live Nation New England and the Boston Red Sox were honored for their significant contributions to the Boston-area community and people in need.