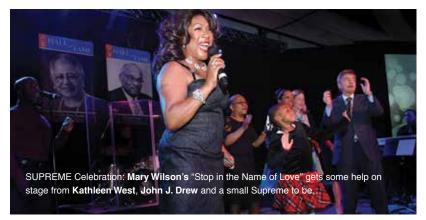

September's Community Awards Dinner raised the rafters as the Supreme's Mary Wilson had 800 guests dancing in the aisles and on stage with her. Renowned community activists Sarah Ann Shaw and Hubie Jones were inducted into the ABCD Hall of Fame with emcee Karen Holmes Ward orchestrating the festivities.